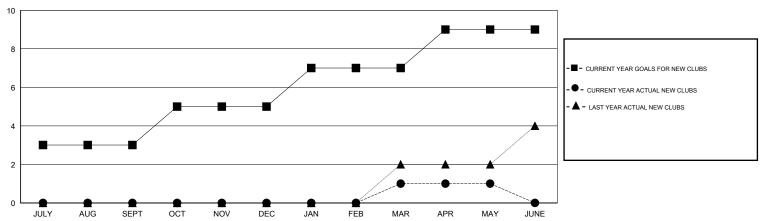

br>GOAL | CHARTER AND<br>NEW MEMBERS<br>ADDED | DROPPED<br>MEMBERS | NET<br>GAIN/LOSS |
| JULY/AUG/SEPT           | 3                | 0         | 0                | 0                | JULY/AUG/SEPT            | 82                 | 102                                 | 116                | -14              |
| OCT/NOV/DEC JAN/FEB/MAR | 2                | 0<br>1    | 0<br>2           | 0<br>-1          | OCT/NOV/DEC  JAN/FEB/MAR | 52<br>47           | 65<br>83                            | 106<br>92          | -41<br>-9        |
| APR/MAY/JUNE            | 2                | 0         | 0                | 0                | APR/MAY/JUNE             | 52                 | 34                                  | 34                 | 0                |

## GOALS AND ACTUAL NEW CLUBS CUMULATIVE



## GOALS AND ACTUAL MEMBERS CUMULATIVE



| -■- CURRENT YEAR GOALS FOR NEW    |  |
|-----------------------------------|--|
| MEMBERS                           |  |
| - ■ - CURRENT YEAR ACTUAL MEMBERS |  |
| - ▲ - LAST YEAR ACTUAL MEMBERS    |  |
|                                   |  |
|                                   |  |
|                                   |  |
|                                   |  |
|                                   |  |

| DROPPED CLUBS: 2 |     |
|------------------|-----|
| DROPPED MEMBERS  |     |
| DECEASED         | 28  |
| CLUB CANCELLED   | 2   |
| OTHER            | 318 |
| TOTAL            | 348 |

| 56 CLUBS OF 73 ADDED 1 OR MORE<br>NEW MEMBERS | GENDER DISTRIBU<br>MALE<br>FEMALE                           | TION<br>1,439 (66.01%)<br>741 (33.99%) |