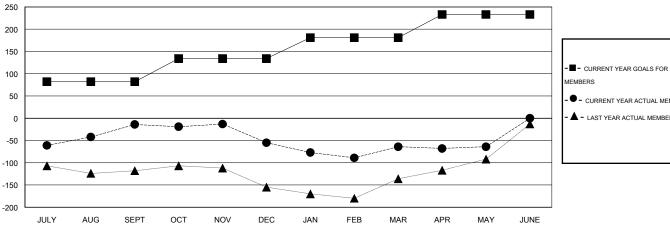

## GOALS AND ACTUAL MEMBERS CUMULATIVE

| -■- CURRENT YEAR GOALS FOR NEW    |  |
|-----------------------------------|--|
| MEMBERS                           |  |
| - ■ - CURRENT YEAR ACTUAL MEMBERS |  |
| - ▲ - LAST YEAR ACTUAL MEMBERS    |  |
|                                   |  |
|                                   |  |
|                                   |  |
|                                   |  |
|                                   |  |